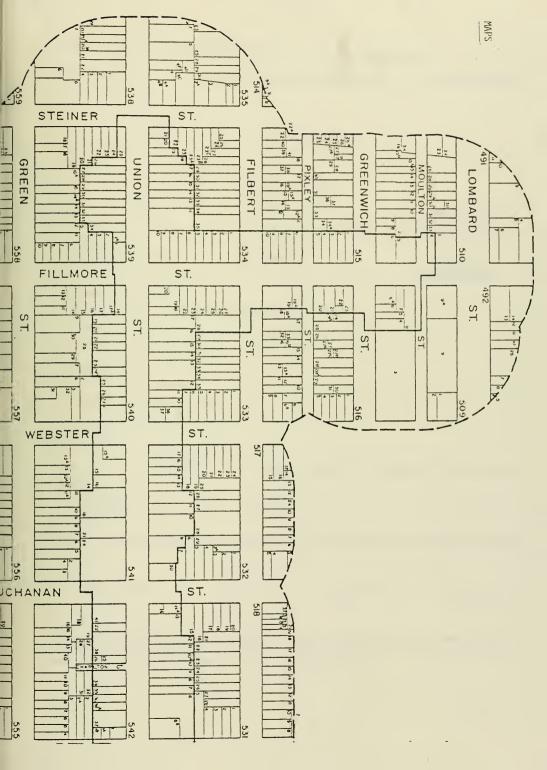

- !) A summary of the Neighborhood Commercial Rezoning Study (dated March 1982) which highlights the essential components of our citywide study. Two informative tables are also enclosed. Table 1 is a summary of all the control alternatives we are considering for each zoning category. Table 2 shows how these control alternatives might be applied to two hypothetical streets.
- 2) A worksheet titled "Existing Controls and Recommendations" for the street or streets in your area. This sheet itemizes the controls which are now in effect in these districts by zoning category. Alongside these existing controls are spaces in which your group's recommendations can be noted. You may find it helpful to look at Table 2 in the summary (described above) when listing your ideas and suggestions.
- 3) A map of the parcels currently under the special use district controls in your area.